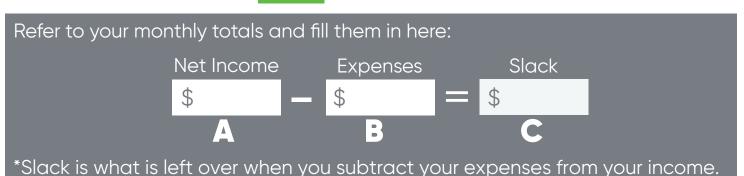

#### Total monthly expenses

Include monthly housing and living expenses, plus monthly debt.

\$

## Achieving savings goals

Calculate how much <u>slack\*</u> you have in your spending plan.

Use your slack to save for an unexpected emergency or large purchase to avoid using credit.

Congratulations. You are now closer to achieving savings goals that work within your spending plan. Use this tool to monitor and adjust as you go.