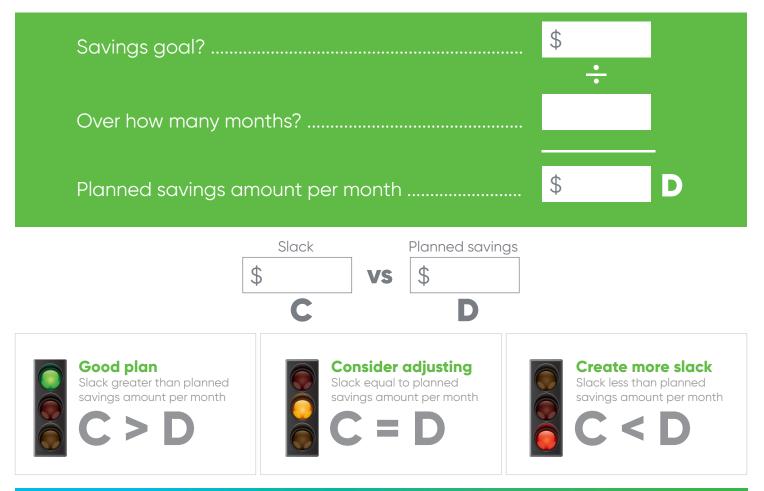

## Achieving savings goals

Calculate how much <u>slack\*</u> you have in your spending plan.

Use your slack to save for an unexpected emergency or large purchase to avoid using credit.

Congratulations. You are now closer to achieving savings goals that work within your spending plan. Use this tool to monitor and adjust as you go.